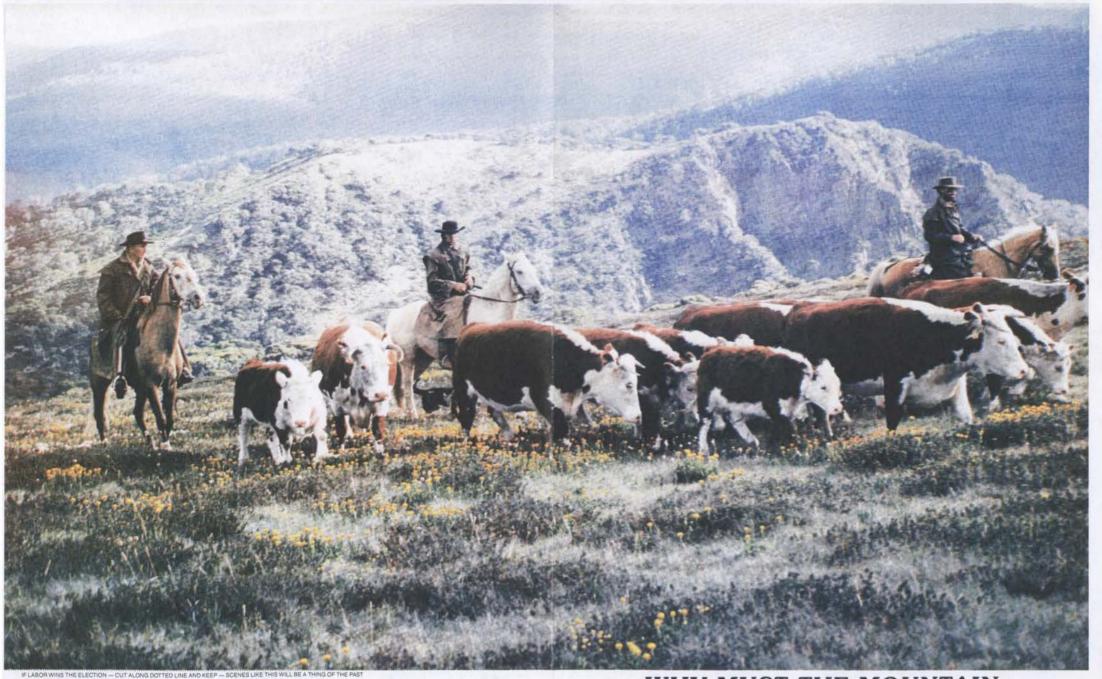

Nunawading Voters: your choice is simple: If Labor wins: Alpine Parks will be doubled, extreme conservationists will then agitate to lock people out, and the living heritage of the famous Mountain Men will be destroyed. If the Liberals win: the mountain cattlemen and their

If the Liberals win: the mountain cattlemen and their families will be safe guarded in the Upper House from radical conservation pressure and the beautiful high country will remain as it is today. Autorised by 5. Silvers, 28 Cityven

Authonsed by S. Silvers, 28 Cityview Road, North Balwyn

WHY MUST THE MOUNTAIN CATTLEMEN AND THE MAGNIFICENT HIGH COUNTRY BE DESTROYED after 150 years of living beautifully together?